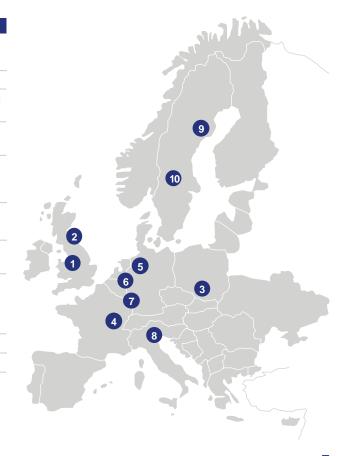

| Country | No. Company                                  | Location    | Main products                                                                                                                                |
|---------|----------------------------------------------|-------------|----------------------------------------------------------------------------------------------------------------------------------------------|
| U.K.    | 1 Komatsu Mining Corp.                       | Worcester   | Mining equipment for surface and underground mining                                                                                          |
|         | 2 Komatsu UK Ltd.                            | Birtley     | Large and medium-sized hydraulic excavators                                                                                                  |
| Poland  | 3 Komatsu Mining Corp.                       | Tychy       | Mining equipment for surface and underground mining                                                                                          |
| France  | Komatsu Mining Corp. (Timberock)             | Lyon        | Mining equipment for surface and underground mining                                                                                          |
| Germany | Komatsu Germany GmbH (Construction Division) | Hannover    | Wheeled hydraulic excavators, small and medium-sized wheel loaders, mini wheel loaders, transmission and axle                                |
|         | 6 Komatsu Germany<br>GmbH (Mining Division)  | Düsseldorf  | Super-large hydraulic excavators                                                                                                             |
|         | Lehnhoff Hartstahl GmbH                      | Baden-Baden | Quickcoupler, bucket, adapter                                                                                                                |
| Italy   | 8 Komatsu Italia<br>Manufacturing S.p.A.     | Este        | Small and medium-sized hydraulic excavators, mini excavators, medium-sized wheeled hydraulic excavators, backhoe loaders, skid steer loaders |
| Sweden  | 9 Komatsu Forest AB                          | Umeå        | Forest machines (wheel type)                                                                                                                 |
|         | 10 Log Max AB                                | Grangarde   | Forest machines (harvester head)                                                                                                             |
|         |                                              |             |                                                                                                                                              |