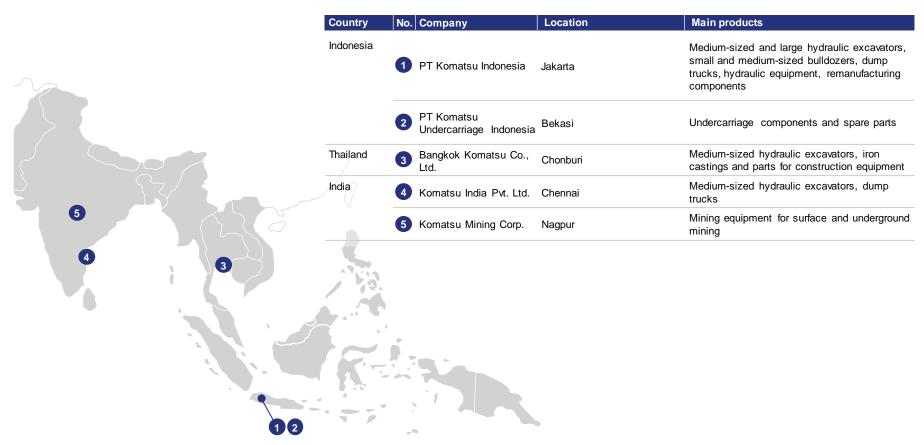

| Country | No. | Company                    | Location               | Main products                                                                                                   |
|---------|-----|----------------------------|------------------------|-----------------------------------------------------------------------------------------------------------------|
| Chile   | 1   | Komatsu Mining Corp.       | La negra (Antofagasta) | Mining equipment for surface and underground mining                                                             |
| Peru    | 2   | Komatsu Mining Corp.       | La joya(Arequipa)      | Mining equipment for surface and underground mining                                                             |
| Brazil  | 3   | Komatsu do Brasil<br>Ltda. | São Paulo              | Medium-sized hydraulic excavators, small and medium-sized wheel loaders, medium-sized bulldozers, motor graders |

| Country | No. Company                                  | Location    | Main products                                                                                                                                |
|---------|----------------------------------------------|-------------|----------------------------------------------------------------------------------------------------------------------------------------------|
| U.K.    | 1 Komatsu Mining Corp.                       | Worcester   | Mining equipment for surface and underground mining                                                                                          |
|         | 2 Komatsu UK Ltd.                            | Birtley     | Large and medium-sized hydraulic excavators                                                                                                  |
| Poland  | 3 Komatsu Mining Corp.                       | Tychy       | Mining equipment for surface and underground mining                                                                                          |
| France  | Komatsu Mining Corp. (Timberock)             | Lyon        | Mining equipment for surface and underground mining                                                                                          |
| Germany | Komatsu Germany GmbH (Construction Division) | Hannover    | Wheeled hydraulic excavators, small and medium-sized wheel loaders, mini wheel loaders, transmission and axle                                |
|         | 6 Komatsu Germany<br>GmbH (Mining Division)  | Düsseldorf  | Super-large hydraulic excavators                                                                                                             |
|         | Lehnhoff Hartstahl GmbH                      | Baden-Baden | Quickcoupler, bucket, adapter                                                                                                                |
| Italy   | 8 Komatsu Italia<br>Manufacturing S.p.A.     | Este        | Small and medium-sized hydraulic excavators, mini excavators, medium-sized wheeled hydraulic excavators, backhoe loaders, skid steer loaders |
| Sweden  | 9 Komatsu Forest AB                          | Umeå        | Forest machines (wheel type)                                                                                                                 |
|         | 10 Log Max AB                                | Grangarde   | Forest machines (harvester head)                                                                                                             |
|         |                                              |             |                                                                                                                                              |