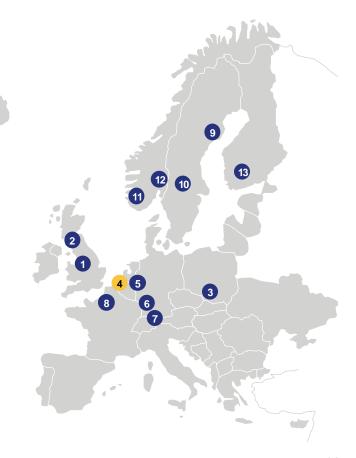

| Country | No. Company                                  | Location    | Main products                                                                                                                                |
|---------|----------------------------------------------|-------------|----------------------------------------------------------------------------------------------------------------------------------------------|
| U.K.    | 1 Komatsu Mining Corp.                       | Worcester   | Mining equipment for surface and underground mining                                                                                          |
|         | 2 Komatsu UK Ltd.                            | Birtley     | Large and medium-sized hydraulic excavators                                                                                                  |
| Poland  | 3 Komatsu Mining Corp.                       | Tychy       | Mining equipment for surface and underground mining                                                                                          |
| France  | Komatsu Mining Corp. (Timberock)             | Lyon        | Mining equipment for surface and underground mining                                                                                          |
| Germany | Komatsu Germany GmbH (Construction Division) | Hannover    | Wheeled hydraulic excavators, small and medium-sized wheel loaders, mini wheel loaders, transmission and axle                                |
|         | 6 Komatsu Germany<br>GmbH (Mining Division)  | Düsseldorf  | Super-large hydraulic excavators                                                                                                             |
|         | Lehnhoff Hartstahl GmbH                      | Baden-Baden | Quickcoupler, bucket, adapter                                                                                                                |
| Italy   | 8 Komatsu Italia<br>Manufacturing S.p.A.     | Este        | Small and medium-sized hydraulic excavators, mini excavators, medium-sized wheeled hydraulic excavators, backhoe loaders, skid steer loaders |
| Sweden  | 9 Komatsu Forest AB                          | Umeå        | Forest machines (wheel type)                                                                                                                 |
|         | 10 Log Max AB                                | Grangarde   | Forest machines (harvester head)                                                                                                             |
|         |                                              |             |                                                                                                                                              |

| Country | No. Company                         | Location      |
|---------|-------------------------------------|---------------|
| U.K.    | 1 Joy Global (UK) Limited           | Worcester     |
|         | 2 Komatsu Forest Ltd.               | Longtown      |
| Poland  | 3 Joy Global (Poland) Sp. z o.o.    | Tychy         |
| Belgium | 4 Komatsu Europe International N.V. | Brussels      |
| Germany | 5 Komatsu Germany GmbH              | Düsseldorf    |
|         | 6 Lehnhoff Hartstashl GmbH          | Baden-Baden   |
|         | 7 Komatsu Forest GmbH               | Vöhringen     |
| France  | 8 Komatsu France S.A.S              | Aubergenville |
| Sweden  | 9 Komatsu Forest AB                 | Umeå          |
|         | 10 Log Max AB                       | Grangarde     |
| Norway  | 11 Komatsu KVX LLC                  | Klepp stasjon |
|         | 12 Komatsu Forest AS                | Stange        |
| Finland | 13 Komatsu Forest Oy                | Pirkkala      |