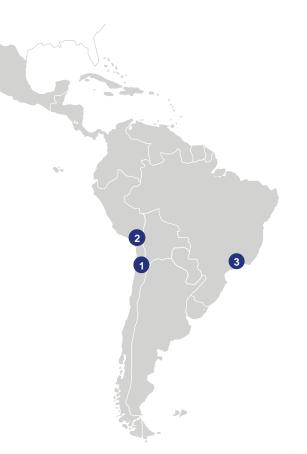

| Country | No. | Company                    | Location               | Main products                                                                                                   |
|---------|-----|----------------------------|------------------------|-----------------------------------------------------------------------------------------------------------------|
| Chile   | 1   | Komatsu Mining Corp.       | La negra (Antofagasta) | Mining equipment for surface and underground mining                                                             |
| Peru    | 2   | Komatsu Mining Corp.       | La joya(Arequipa)      | Mining equipment for surface and underground mining                                                             |
| Brazil  | 3   | Komatsu do Brasil<br>Ltda. | São Paulo              | Medium-sized hydraulic excavators, small and medium-sized wheel loaders, medium-sized bulldozers, motor graders |